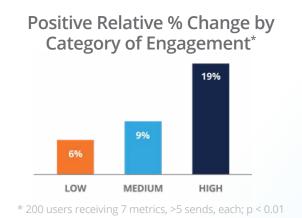

### The evidence is clear. The more physicians engage, the more they change.

There is rich and accumulating <u>external evidence</u> of how "nudge" factors, social proofing, and intrinsic incentives drive practice change. Here is our latest partner data on provider engagement and the statistically significant link between level of engagement and positive change.