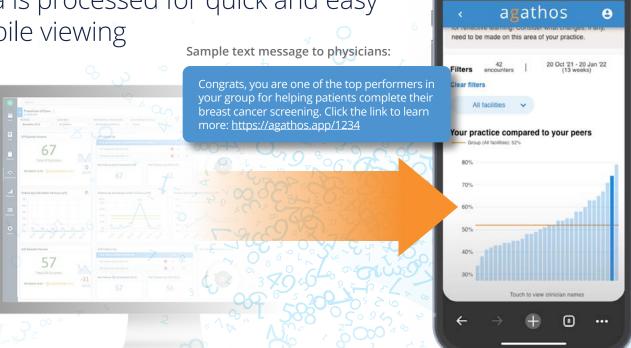

# How it works

With Agathos Engage, your trusted data is processed for quick and easy mobile viewing

**GET STARTED** 

Visit Agathos to learn more.

C