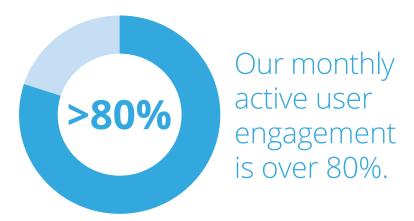

### The evidence is clear. The more physicians engage, the more they change.

There is rich and accumulating <u>external evidence</u> of how "nudge" factors, social proofing, and intrinsic incentives drive practice change. Here is our latest partner data on provider engagement and the statistically significant link between level of engagement and positive change.